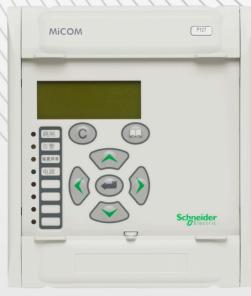

#### MiCOM series 10, 20, 30, 40

Comprehensive range of digital protection relays

- MiCOM series 10
- MiCOM series 20
- MiCOM series 30
- MiCOM series 40