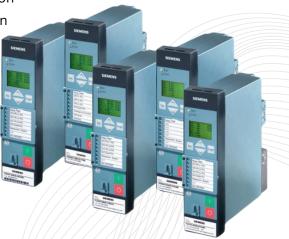

#### SIPROTEC 5 – Devices Protection, Automation and Monitoring

- Overcurrent and feeder protection
- Transformer differential protection
- Engineering tools for protection
- Universal protection relay
- Breaker management
- Distance Protection
- Merging unit

#### **SIPROTEC Compact**

- Overcurrent and feeder protection
- Voltage and frequency protection
- Motor and generator protection
- Line differential protection
- Feeder automation

#### SIPROTEC Reyrolle

- Overcurrent and feeder protection
- Transformer differential protection
- Voltage and frequency protection
- Motor and generator protection
- High impedance protection
- Capacitor band protection
- Line differential protection
- Synchronizing protection