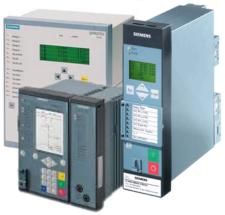

#### SIPROTEC 5 – Devices Protection, Automation and Monitoring

- Overcurrent and feeder protection
- Transformer differential protection
- Engineering tools for protection
- Universal protection relay
- Breaker management
- Distance Protection
- Merging unit