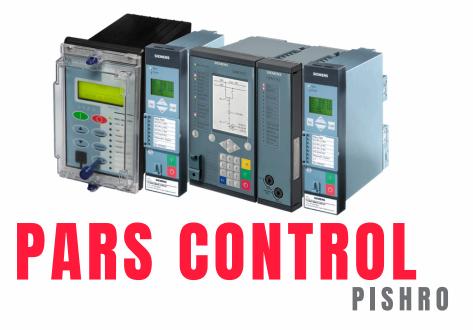

#### SIPROTEC 5 – Devices Protection, Automation and Monitoring

- Overcurrent and feeder protection
- Transformer differential protection
- Engineering tools for protection
- Universal protection relay
- Breaker management
- Distance Protection
- Merging unit

#### **SIPROTEC Compact**

- Overcurrent and feeder protection
- Voltage and frequency protection
- Motor and generator protection
- Line differential protection
- Feeder automation

#### SIPROTEC Reyrolle

- Overcurrent and feeder protection
- Transformer differential protection
- Voltage and frequency protection
- Motor and generator protection
- High impedance protection
- Capacitor band protection
- Line differential protection
- Synchronizing protection