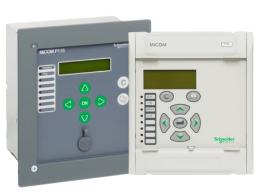

#### MiCOM series 10, 20, 30, 40

Comprehensive range of digital protection relays

- MiCOM series 10
- MiCOM series 20
- MiCOM series 30
- MiCOM series 40