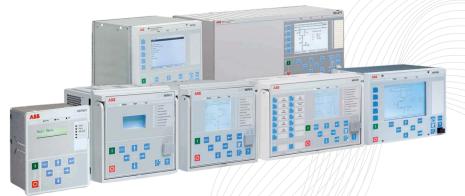

#### **Relion® Protection and Control**

Medium Voltage Power System Protection in Data Centers

#### 611 series

Preconfigured solutions

- Feeder protection REF611
- Motor protection REM611
- Busbar and multi-purpose
  differential protection REB611
- Voltage protection REU611

#### **615series**

Compact and powerful Feeder

- protection REF615
- Line differential protection RED615
- Motor protection REM615
- Transformer protection RET615
- Voltage protection REU615
- Capacitor bank protection REV615
- Generator protection REG615

#### 620 series

Flexibility and performance

- Feeder protection REF620
- Motor protection REM620

3

 Transformer protection RET620