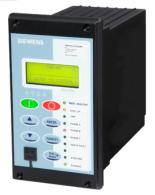

#### MiCOM series 10, 20, 30, 40

Comprehensive range of digital protection relays

- MiCOM series 10
- MiCOM series 20
- MiCOM series 30
- MiCOM series 40